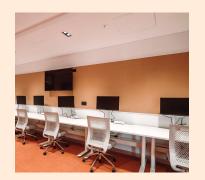

#### **Smart Tech Lab**

Featuring 12 computer stations. WiFi and a display screen this private functional space is ideal for workshops and training sessions.

Capacity: up to 12