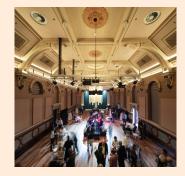

# PARRAMATTA TOWN HALL

#### The Great Hall & **Ngurra Gunya Room**

The grandest of spaces with soaring ceilings, chandeliers and modern audio-visual. Hire includes use of the Ngurra Gunya Room.