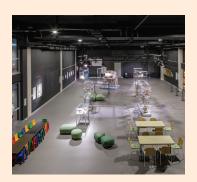

#### **Discovery Space**

Host your exhibition, banquet dinner or performance in the unique Discovery Space. PHIVE's largest space featuring an amphitheatre and cutting-edge technology.

Capacity: up to 180