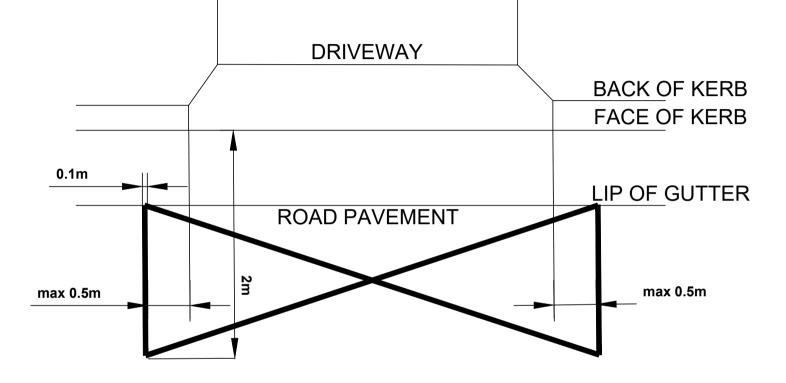

Lines to be marked by an appropriate contractor in a workman like manner using white paint, in accordance with the above dimensions.

| DATE | AMENDMENT | INIT. | NOTES                        | SCALE    | N.T.S.     |        | CITY OF PARRAMATTA COUNCIL     | STD DWG                         |
|------|-----------|-------|------------------------------|----------|------------|--------|--------------------------------|---------------------------------|
|      |           |       | ALL CICAL DOCTING TO DE IN   | DESIGNED | RP         |        | OH FOR TARRAMATIA GOONGLE      | OIDDIIO                         |
|      |           |       | ALL GIOINT COTTING TO DE IN  |          | +          | TYO    |                                | VALUETE DAY (ENTENIE MADICINIO) |
|      |           |       | ACCORDANCE WITH AS.1742      | DRAWN    | 25/06/2021 | 1      |                                | WHITE PAVEMENT MARKINGS         |
|      |           |       | ALL DIMENCIONS ADE IN METDES | OLIFOLED |            | ALS TA |                                |                                 |
|      |           |       | ALL DIMENSIONS ARE IN METRES | CHECKED  |            |        | TRAFFIC AND TRANSPORT SERVICES | AT DRIVEWAYS WITH EDGE          |
| _    |           |       | CAUTION: SERVICES TO BE      | APPROVED | )          |        |                                | , = =                           |
|      |           |       | LOCATED PRIOR TO EXCAVATION  | ATTROVEL | 1          |        |                                | LINES                           |
|      |           |       | LOCATED PRIOR TO EXCAVATION  |          |            | PAMA   |                                | LINLO                           |