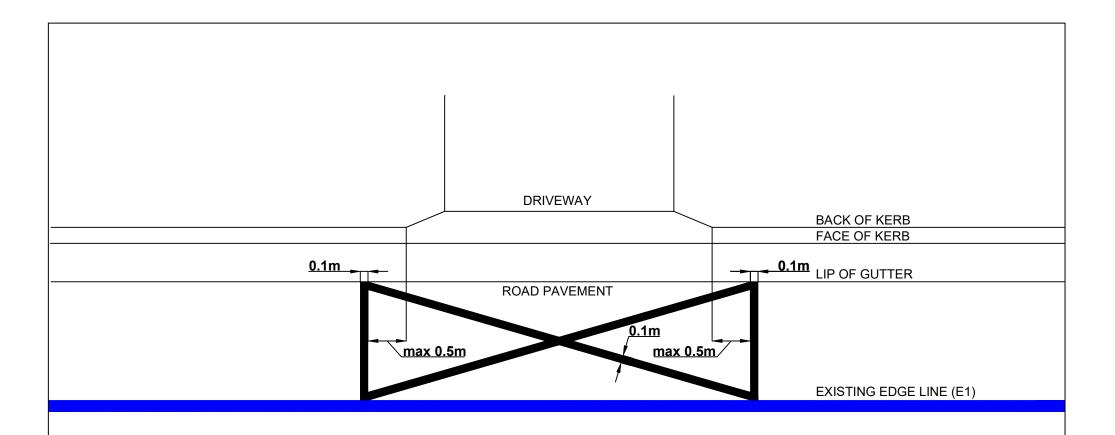

Lines to be marked by an appropriate contractor in a workman like manner using white paint, in accordance with the above dimensions.

| DATE | AMENDMENT | INIT. | NOTES                        | SCALE    | N.T.S.     |        | CITY OF PARRAMATTA COUNCIL     | STD DWG                         |
|------|-----------|-------|------------------------------|----------|------------|--------|--------------------------------|---------------------------------|
|      |           |       | ALL CICAL DOCTING TO DE IN   | DESIGNED | RP         |        | OH FOR TARRAMATIA GOONGLE      | OIDDIIO                         |
|      |           |       | ALL GIOINT COTTING TO DE IN  |          | +          | TYO    |                                | VALUETE DAY (ENTENIE MADICINIO) |
|      |           |       | ACCORDANCE WITH AS.1742      | DRAWN    | 25/06/2021 | 1      |                                | WHITE PAVEMENT MARKINGS         |
|      |           |       | ALL DIMENCIONS ADE IN METDES | OLIFOLED |            | ALS TA |                                |                                 |
|      |           |       | ALL DIMENSIONS ARE IN METRES | CHECKED  |            |        | TRAFFIC AND TRANSPORT SERVICES | AT DRIVEWAYS WITH EDGE          |
| _    |           |       | CAUTION: SERVICES TO BE      | APPROVED | )          |        |                                | , = =                           |
|      |           |       | LOCATED PRIOR TO EXCAVATION  | ATTROVEL | 1          |        |                                | LINES                           |
|      |           |       | LOCATED PRIOR TO EXCAVATION  |          |            | PAMA   |                                | LINLO                           |