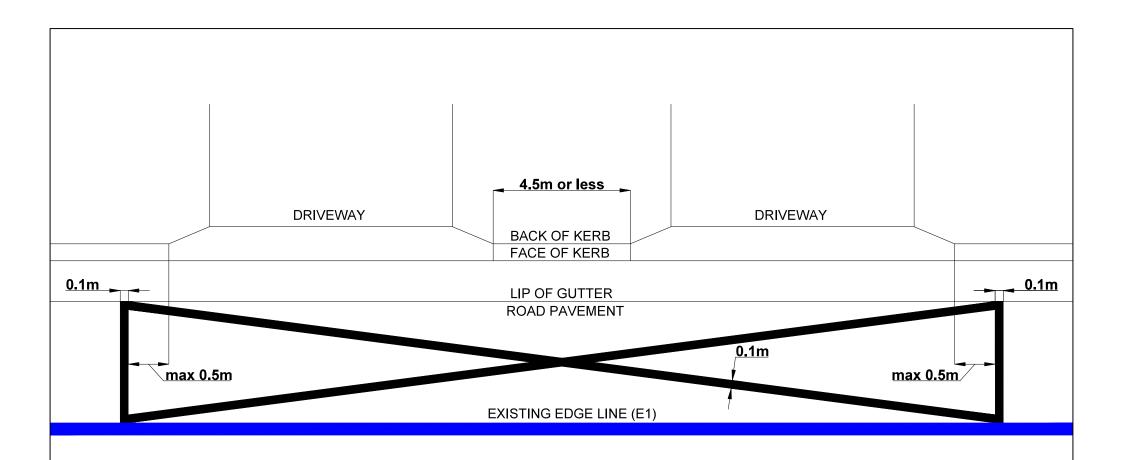

Lines to be marked by an appropriate contractor in a workman like manner using white paint, in accordance with the above dimensions.

| DAT | ΓE | AMENDMENT | INIT. | NOTES                   | SCALE                           | N.T.S.     | CITY OF PARRAMATTA COUNCIL     | STD DWG                                                              |
|-----|----|-----------|-------|-------------------------|---------------------------------|------------|--------------------------------|----------------------------------------------------------------------|
|     |    |           |       | ACCORDANCE WITH AS.1742 | DESIGNED DRAWN CHECKED APPROVED | 13/10/2023 | TRAFFIC AND TRANSPORT SERVICES | WHITE PAVEMENT MARKINGS<br>AT DRIVEWAYS WITHIN 4.5m<br>OF EACH OTHER |

Lines to be marked by an appropriate contractor in a workman like manner using white paint, in accordance with the above dimensions.

| DATE | AMENDMENT | INIT. | NOTES                   | SCALE               | N.T.S.     | CITY OF PARRAMATTA COUNCIL     | STD DWG                                                              |
|------|-----------|-------|-------------------------|---------------------|------------|--------------------------------|----------------------------------------------------------------------|
|      |           |       | ACCORDANCE WITH AS.1742 | CHECKED<br>APPROVED | 12/10/2023 | TRAFFIC AND TRANSPORT SERVICES | WHITE PAVEMENT MARKINGS<br>AT DRIVEWAYS WITHIN 4.5m<br>OF EACH OTHER |