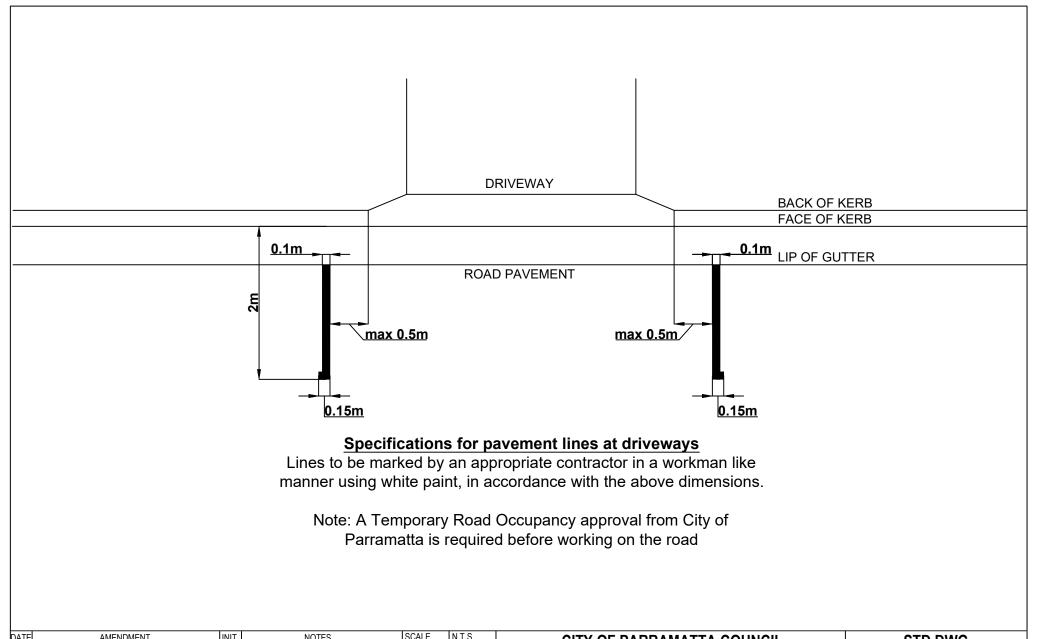

Lines to be marked by an appropriate contractor in a workman like manner using white paint, in accordance with the above dimensions.

| DATI | AMENDMENT IN | NIT. | NOTES                                                   | SCALE                                    | N.T.S.     | CITY OF PARRAMATTA COUNCIL | STD DWG                                                              |
|------|--------------|------|---------------------------------------------------------|------------------------------------------|------------|----------------------------|----------------------------------------------------------------------|
|      |              |      | ACCORDANCE WITH AS.1742<br>ALL DIMENSIONS ARE IN METRES | DESIGNED<br>DRAWN<br>CHECKED<br>APPROVED | 13/10/2023 |                            | WHITE PAVEMENT MARKINGS<br>AT DRIVEWAYS WITHIN 4.5m<br>OF EACH OTHER |