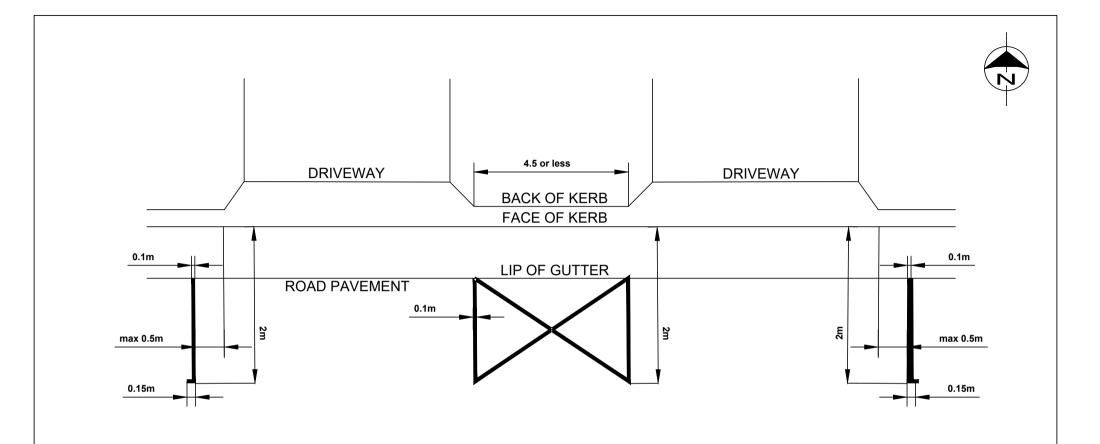

Lines to be marked by an appropriate contractor in a workman like manner using white paint, in accordance with the above dimensions.

| DATE | AMENDMENT | INIT. | NOTES                                                                                                           | SCALE                                    | N.T.S.     | CITY OF PARRAMATTA COUNCIL | STD DWG                                                                              |
|------|-----------|-------|-----------------------------------------------------------------------------------------------------------------|------------------------------------------|------------|----------------------------|--------------------------------------------------------------------------------------|
|      |           |       | ALL SIGN POSTING TO BE IN<br>ACCORDANCE WITH AS.1742<br>ALL DIMENSIONS ARE IN METRES<br>CAUTION: SERVICES TO BE | DESIGNED<br>DRAWN<br>CHECKED<br>APPROVED | 04/08/2022 |                            | WHITE PAVEMENT MARKINGS AT ES DRIVEWAYS WITHIN 4.5m OF EACH OTHER AND WITH EDGELINES |
|      |           |       | LOCATED PRIOR TO EXCAVATION                                                                                     |                                          | •          |                            | OTHER AND WITH EDGELINES                                                             |