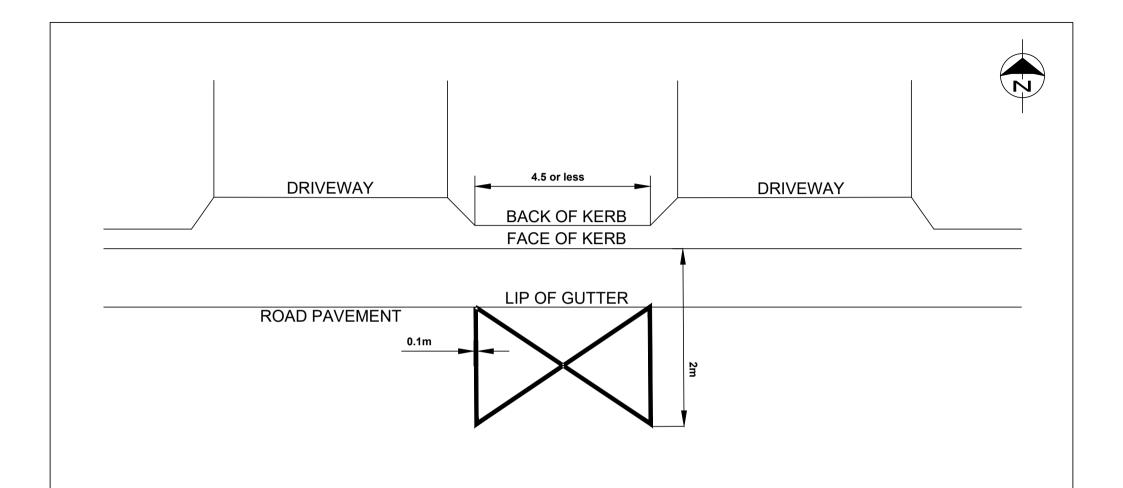

Lines to be marked by an appropriate contractor in a workman like manner using white paint, in accordance with the above dimensions.

| DATI | AMENDMENT IN | NIT. | NOTES                                                   | SCALE                                    | N.T.S.     | CITY OF PARRAMATTA COUNCIL | STD DWG                                                              |
|------|--------------|------|---------------------------------------------------------|------------------------------------------|------------|----------------------------|----------------------------------------------------------------------|
|      |              |      | ACCORDANCE WITH AS.1742<br>ALL DIMENSIONS ARE IN METRES | DESIGNED<br>DRAWN<br>CHECKED<br>APPROVED | 13/10/2023 |                            | WHITE PAVEMENT MARKINGS<br>AT DRIVEWAYS WITHIN 4.5m<br>OF EACH OTHER |