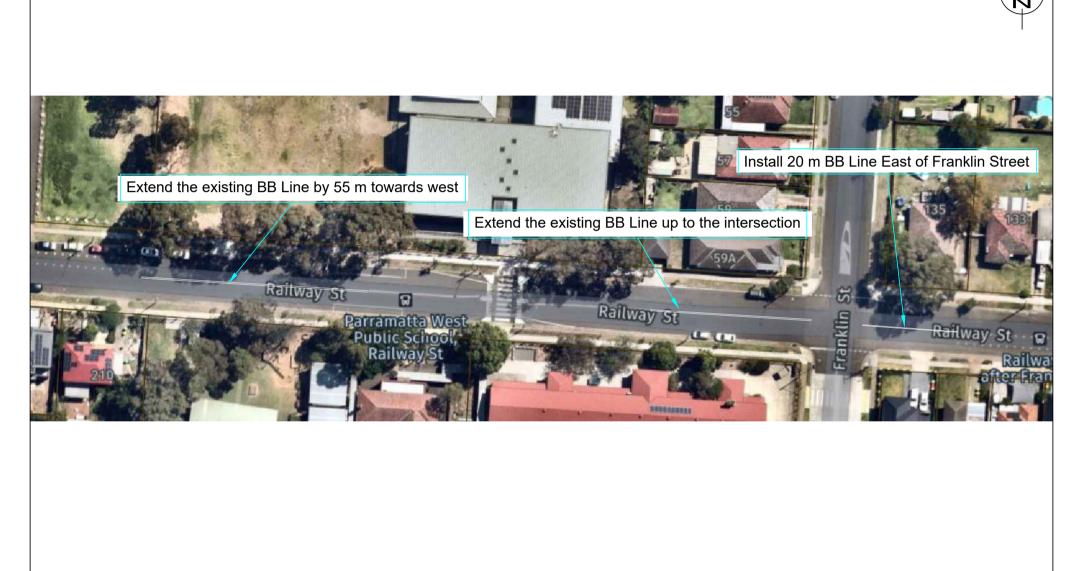

| DATE | AMENDMENT | INIT. | NOTES                                                                                                                                          | SCALE                                    | N.T.S.     | CITY OF PARRAMATTA COUNCIL     | STD DWG                          |
|------|-----------|-------|------------------------------------------------------------------------------------------------------------------------------------------------|------------------------------------------|------------|--------------------------------|----------------------------------|
|      |           |       | ALL SIGN POSTING TO BE IN<br>ACCORDANCE WITH AS.1742<br>ALL DIMENSIONS ARE IN METRES<br>CAUTION: SERVICES TO BE<br>LOCATED PRIOR TO EXCAVATION | DESIGNED<br>DRAWN<br>CHECKED