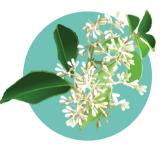

## **Evergreen Ash**

The Evergreen Ash is a hardy, fast-growing tree that can tolerate frost, mild drought and salty soils. It comes to life in spring when it produces a cascade of small, white flowers. It grows naturally from Bangladesh to China, extending across South-East Asia where it prefers dry slopes as well as forest and river boarders.

This exotic tree is robust and well-suited to the harsh conditions that trees experience within verges making it the perfect addition to most streetscapes.

|   | a Bo  | tanic name   | Fraxinus griffithii                                       |                                                                                                                                                                                                                                                                                                                                                                                                                                                                                                                                                                                                                                                                                                                                                                                                                                                                                                                                                                                                                                                                                                                                                                                                                                                                                                                                                                                                                                                                                                                                                                                                                                                                                                                                                                                                                                                                                    |      |               |                                          |
|---|-------|--------------|-----------------------------------------------------------|------------------------------------------------------------------------------------------------------------------------------------------------------------------------------------------------------------------------------------------------------------------------------------------------------------------------------------------------------------------------------------------------------------------------------------------------------------------------------------------------------------------------------------------------------------------------------------------------------------------------------------------------------------------------------------------------------------------------------------------------------------------------------------------------------------------------------------------------------------------------------------------------------------------------------------------------------------------------------------------------------------------------------------------------------------------------------------------------------------------------------------------------------------------------------------------------------------------------------------------------------------------------------------------------------------------------------------------------------------------------------------------------------------------------------------------------------------------------------------------------------------------------------------------------------------------------------------------------------------------------------------------------------------------------------------------------------------------------------------------------------------------------------------------------------------------------------------------------------------------------------------|------|---------------|------------------------------------------|
| ( | Ø Or  | igin         | South-East Asia                                           |                                                                                                                                                                                                                                                                                                                                                                                                                                                                                                                                                                                                                                                                                                                                                                                                                                                                                                                                                                                                                                                                                                                                                                                                                                                                                                                                                                                                                                                                                                                                                                                                                                                                                                                                                                                                                                                                                    |      |               | -                                        |
|   | ‡ ту  | pical height | 10-15m                                                    | and the second sec | Ą    |               |                                          |
|   | ⊷ Туј | pical width  | 4m                                                        |                                                                                                                                                                                                                                                                                                                                                                                                                                                                                                                                                                                                                                                                                                                                                                                                                                                                                                                                                                                                                                                                                                                                                                                                                                                                                                                                                                                                                                                                                                                                                                                                                                                                                                                                                                                                                                                                                    |      | in the second | 434 - A                                  |
| , | 🥒 Lee | af           | Small, light green and pointed, oval-like shape           |                                                                                                                                                                                                                                                                                                                                                                                                                                                                                                                                                                                                                                                                                                                                                                                                                                                                                                                                                                                                                                                                                                                                                                                                                                                                                                                                                                                                                                                                                                                                                                                                                                                                                                                                                                                                                                                                                    | ¥. 4 |               | ×.                                       |
| - | 🥌 Ba  | rk           | Smooth grey                                               |                                                                                                                                                                                                                                                                                                                                                                                                                                                                                                                                                                                                                                                                                                                                                                                                                                                                                                                                                                                                                                                                                                                                                                                                                                                                                                                                                                                                                                                                                                                                                                                                                                                                                                                                                                                                                                                                                    |      | 1             |                                          |
|   | 🔅 Flo | owers        | White and cup-shaped                                      |                                                                                                                                                                                                                                                                                                                                                                                                                                                                                                                                                                                                                                                                                                                                                                                                                                                                                                                                                                                                                                                                                                                                                                                                                                                                                                                                                                                                                                                                                                                                                                                                                                                                                                                                                                                                                                                                                    |      |               |                                          |
| , | Fru   | uit Pod      | Brown pod with small wings to help<br>with wind dispersal |                                                                                                                                                                                                                                                                                                                                                                                                                                                                                                                                                                                                                                                                                                                                                                                                                                                                                                                                                                                                                                                                                                                                                                                                                                                                                                                                                                                                                                                                                                                                                                                                                                                                                                                                                                                                                                                                                    |      |               | an a |